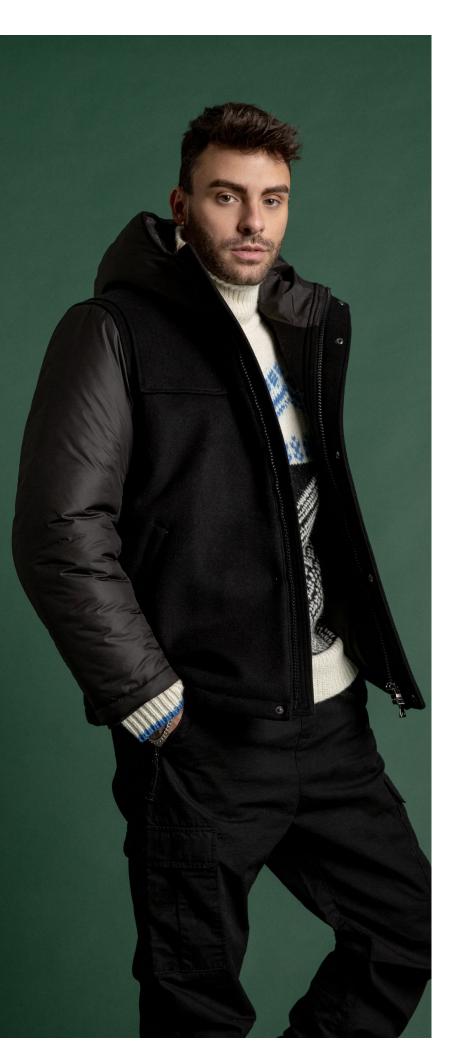

### GEN SIX COLLECTION A celebration of authenticity and heritage.

With our new capsule collection "Gen Six", we take a step into a more fashionable direction, while simultaneously staying true to our roots.

For 180 years, Lodenfrey's loden coats have been protecting people from the blistering cold. Our ancestors researched to make a fabric that is water-repellent and continued to improve it over the years. So, Loden was the first functional material that was ever developed. Based on sheep wool, the Loden has many great features and our goal, as the sixth generation of the family, is to re-interpret Loden in a young and modern way.

We celebrate a revival and honor the great history of our family and company. For this reason the new collection puts Loden in the foreground - and evolves around iconic products from our almost 200 year old history.