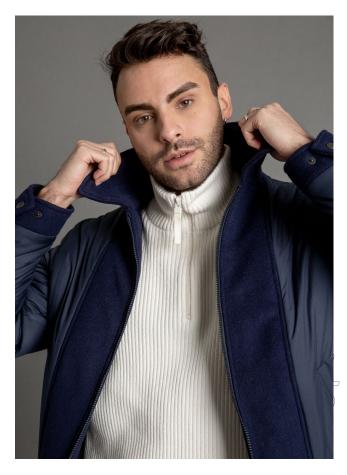

### GEN SIX COLLECTION A celebration of authenticity and heritage.

With our new capsule collection "Gen Six", we take a step into a more fashionable direction, while simultaneously staying true to our roots.

For 180 years, Lodenfrey's loden coats have been protecting people from the blistering cold. Our ancestors researched to make a fabric that is water-repellent and continued to improve it over the years. So, Loden was the first functional material that was ever developed. Based on sheep wool, the Loden has many great features and our goal, as the sixth generation of the family, is to re-interpret Loden in a young and modern way.

We celebrate a revival and honor the great history of our family and company. For this reason the new collection puts Loden in the foreground - and evolves around iconic products from our almost 200 year old history.