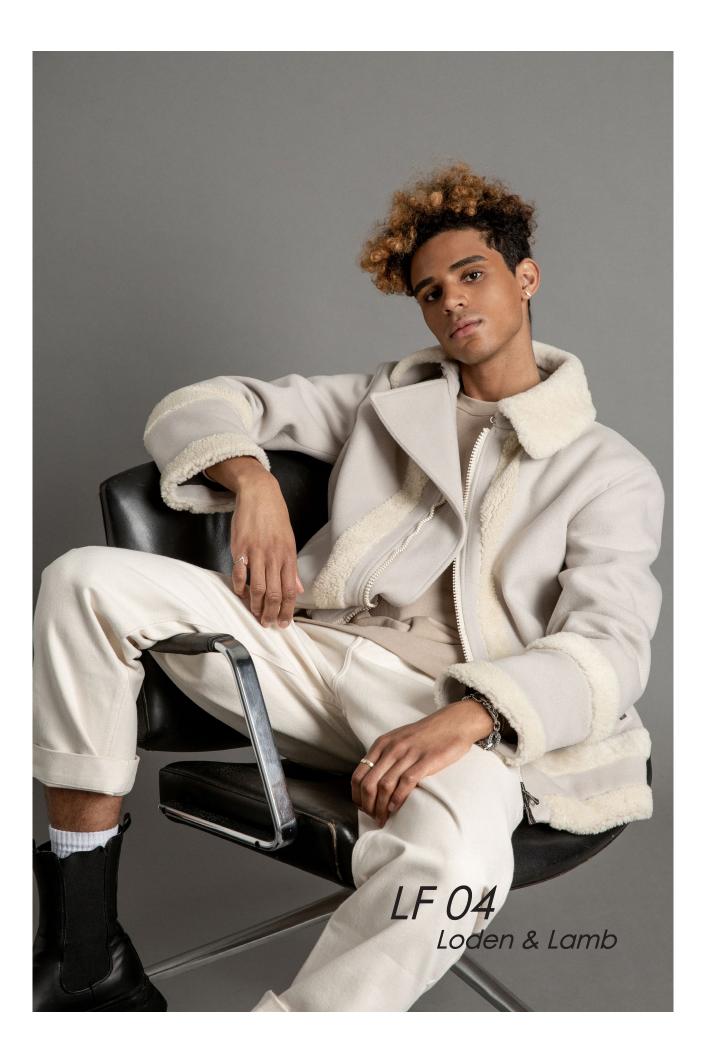

For 180 years, Lodenfrey's loden coats have been protecting people from the blistering cold. Our ancestors researched to make a fabric that is water-repellent and continued to improve it over the years. So, Loden was the first functional material that was ever developed. Based on sheep wool, the Loden has many great features and our goal, as the sixth generation of the family, is to re-interpret Loden in a young and modern way.

We celebrate a revival and honor the great history of our family and company. For this reason the new collection puts Loden in the foreground - and evolves around iconic products from our almost 200 year old history.